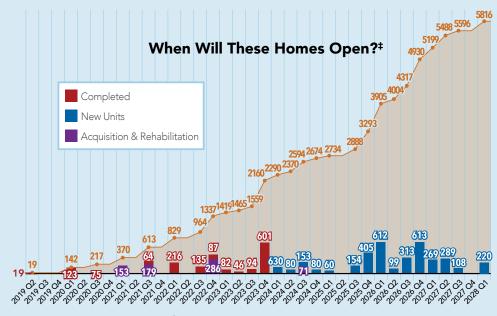

Details of the developments that make up this timeline can be found on the next page.

‡ Apartment openings are based on projected construction timelines, which are subject to change.

| HOUSING DEVELOPMENTS                                              | CITY             | PROJECTED<br>OCCUPANCY DATE* | SUPERVISORIAL<br>DISTRICT | TOTAL #<br>UNITS | SUPPORTIVE<br>HOUSING | COUNTY DEVELOPM<br>FUNDING |
|-------------------------------------------------------------------|------------------|------------------------------|---------------------------|------------------|-----------------------|----------------------------|
|                                                                   |                  |                              | UNITS                     |                  |                       |                            |
| The Veranda                                                       | Cupertino        | June 2019                    | 5                         | 19               | 6                     | \$1,000,000                |
| Crossings on Monterey                                             | Morgan Hill      | Jan 2020                     | 1                         | 39               | 20                    | \$5,800,000                |
| Villas on the Park                                                | San Jose         | Mar 2020                     | 2                         | 84               | 83                    | \$7,200,000                |
| Monterey Gateway Senior Apts.                                     | Gilroy           | Jul 2020                     | 1                         | 75               | 37                    | \$7,500,000                |
| Leigh Avenue Senior Apts.                                         | San Jose         | Jul 2021                     | 4                         | 64               | 63                    | \$13,500,000               |
| Quetzal Gardens                                                   | San Jose         | Feb 2022                     | 2                         | 71               | 28                    | \$9,830,000                |
| Calabazas Apts.                                                   | Santa Clara      | Mar 2022                     | 4                         | 145              | 80                    | \$29,000,000               |
| lamesi Village                                                    | San Jose         | Sep 2022                     | 2                         | 135              | 109                   | \$10,327,100               |
| Vela Apartments                                                   | San Jose         | Nov 2022                     | 2                         | 87               | 43                    | \$15,650,000               |
| Page Street Apts.                                                 | San Jose         | Feb 2023                     | 4                         | 82               | 27                    | \$14,000,000               |
| Mesa Terrace                                                      | San Jose         | Apr 2023                     | 1                         | 46               | 23                    | \$ 2,600,000               |
| Villas at 4th St.                                                 | San Jose         | Aug 2023                     | 2                         | 94               | 93                    | \$7,500,000                |
| Vitalia                                                           | San Jose         | Oct 2023                     | 4                         | 79               | 39                    | \$15,800,000               |
| Immanuel-Sobrato Community                                        | San Jose         | Nov 2023                     | 4                         | 108              | 106                   | \$16,654,646               |
| Blossom Hill Senior Apts.                                         | San Jose         | Nov 2023                     | 1                         | 147              | 49                    | \$19,100,000               |
| Sango Court Apts.                                                 | Milpitas         | Nov 2023                     | 3                         | 102              | 51                    | \$16,000,000               |
| Agrihood Senior Apts.                                             | Santa Clara      | Dec 2023                     | 4                         | 165              | 54                    | \$23,550,000               |
| Auzerais                                                          | San Jose         | Feb 2024                     | 2                         | 130              | 64                    | \$13,200,000               |
| Kifer Senior Apts.                                                | Santa Clara      | Apr 2024                     | 4                         | 80               | 54                    | \$7,400,000                |
| Royal Oak Village                                                 | Morgan Hill      | Jul 2024                     | 1                         | 73               | 18                    | \$8,363,000                |
| Mariposa Place                                                    | San Jose         | Aug 2024                     | 4                         | 80               | 39                    | \$9,300,000                |
| Roosevelt Park Apts.                                              | San Jose         | Nov 2024                     | 2                         | 80               | 40                    | \$14,400,000               |
| Alum Rock Multifamily (West)                                      | San Jose         | Mar 2025                     | 2                         | 60               | 30                    | \$11,600,000               |
| Sunol-West San Carlos Apts.                                       | San Jose         | Aug 2025                     | 4                         | 154              | 51                    | \$29,720,215               |
| The Charles                                                       | San Jose         | Oct 2025                     | 2                         | 99               | 49                    | \$12,480,000               |
| Alvarado Park                                                     | San Jose         | Oct 2025                     | 4                         | 90               | 23                    |                            |
|                                                                   |                  |                              |                           |                  |                       | \$6,400,000                |
| Bellarmino Place Apts.                                            | San Jose         | Nov 2025                     | 4<br>5                    | 116<br>100       | 24<br>32              | \$5,750,000                |
| La Avenida Apts.                                                  | Mountain View    | Nov 2025                     |                           |                  |                       | \$19,000,000               |
| The Hub at Parkmoor                                               | San Jose         | Jan 2026                     | 4                         | 81               | 40                    | \$18,000,000               |
| Tamien Station TOD                                                | San Jose         | Jan 2026                     | 2                         | 135              | 67                    | \$25,000,000               |
| Kooser Apartments                                                 | San Jose         | Feb 2026                     | 1                         | 191              | 50                    | -                          |
| Lot 12                                                            | Mountain View    | Mar 2026                     | 5                         | 120              | 20                    | \$9,750,000                |
| Montecito                                                         | Mountain View    | Mar 2026                     | 5                         | 85               | 42                    | \$18,000,000               |
| 797 S. Almaden                                                    | San Jose         | May 2026                     | 2                         | 99               | 25                    | \$1,000,000                |
| Distel Circle                                                     | Los Altos        | Jul 2026                     | 5                         | 90               | 20                    | \$8,726,082                |
| Hawthorn Senior Apts.                                             | San Jose         | Aug 2026                     | 2                         | 103              | 20                    | \$15,550,000               |
| Clara Gardens                                                     | Santa Clara      | Sep 2026                     | 4                         | 120              | 30                    | \$14,040,000               |
| Civic Center Multifamily                                          | Santa Clara      | Oct 2026                     | 4                         | 108              | 27                    | \$12,100,000               |
| Santa Teresa Multifamily                                          | San Jose         | Oct 2026                     | 1                         | 49               | 24                    | \$4,000,000                |
| 96 El Camino Real Family Apartments                               | Mountain View    | Oct 2026                     | 5                         | 79               | 24                    | \$4,600,000                |
| Algarve Apartments                                                | San Jose         | Nov 2026                     | 2                         | 91               | 46                    | \$11,500,000               |
| The Magnolias                                                     | Morgan Hill      | Dec 2026                     | 1                         | 66               | 17                    | \$13,200,000               |
| Gateway Tower                                                     | San Jose         | Dec 2026                     | 2                         | 220              | 73                    | \$53,000,000               |
| Sonora Court                                                      | Sunnyvale        | Jan 2027                     | 3                         | 176              | 45                    | \$2,200,000                |
| Orchard Gardens                                                   | Sunnyvale        | Apr 2026                     | 3                         | 93               | 45                    | \$13,850,000               |
| 525 N Capitol                                                     | San Jose         | May 2027                     | 3                         | 160              | 40                    | \$4,000,000                |
| El Camino Real Multifamily Project                                | Palo Alto        | Jun 2027                     | 5                         | 129              | 32                    | \$13,000,000               |
| 1020 Terra Bella                                                  | Mountain View    | Aug 2027                     | 5                         | 108              | 27                    | \$10,500,000               |
| Mil on Main                                                       | Milpitas         | Jan 2028                     | 3                         | 220              | 24                    | \$19,300,000               |
| NEW UNITS TOTAL:                                                  |                  |                              |                           | 5,127            | 2,073                 | \$623,941,043              |
|                                                                   |                  | RENOVA                       | TED UNITS                 |                  |                       |                            |
| Markham Plaza I                                                   | San Jose         | Mar 2021                     | 2                         | 153              | 50                    | \$7,000,000                |
| Curtner Studios                                                   | San Jose         | Sep 2021                     | 2                         | 179              | 111                   | \$14,950,000               |
| Hillview Court                                                    | Milpitas         | Nov 2022                     | 3                         | 134              | 132                   | \$30,177,689               |
| Markham Plaza II                                                  | San Jose         | Nov 2022                     | 2                         | 152              | 50                    | \$7,200,000                |
| Casa de Novo                                                      | San Jose         | Nov 2022                     | 4                         | 0                | 0                     | \$4,366,667                |
| Pavilion Inn                                                      | San Jose         | Jul 2024                     | 2                         | 22               | 21                    | \$1,000,000                |
| The Crestview                                                     | Mountain View    | Aug 2024                     | 5                         | 49               | 20                    | \$8,000,000                |
| RENOVATED UNITS TOTAL:                                            | IVIOUITAITI VIEW | Aug 2024                     |                           | 689              | 384                   |                            |
| 4 1 2 - 1 1 2 4 7 2 1 2 3 2 4 2 4 2 1 1 1 1 1 1 1 1 1 1 1 1 1 1 1 |                  |                              |                           | 007              | 304                   | \$72,694,356               |
|                                                                   |                  |                              |                           |                  |                       |                            |

To see a map of supportive housing developments in Santa Clara County, please visit www.supportivehousingscc.org/map. \*As of Dec 5, 2023. Apartment openings are based on projected construction timelines, which are subject to change.