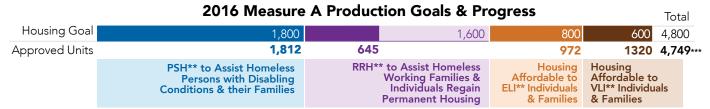

## THE SOLUTION TO HOMELESSNESS IS MORE AFFORDABLE HOUSING

The County's Office of Supportive Housing is leading efforts to increase the supply of housing by funding and spurring the development of housing for low-income households with a prioritization for the poorest and most vulnerable residents who are disproportionately impacted by the lack of affordable housing.