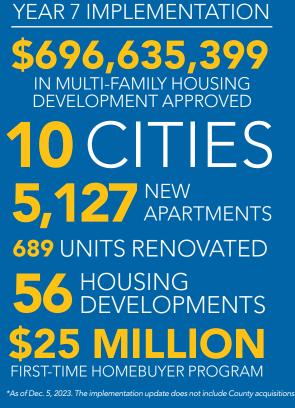

## THE SOLUTION TO HOMELESSNESS IS MORE AFFORDABLE HOUSING

The County's Office of Supportive Housing is leading efforts to increase the supply of housing by funding and spurring the development of housing for low-income households with a prioritization for the poorest and most vulnerable residents who are disproportionately impacted by the lack of affordable housing.