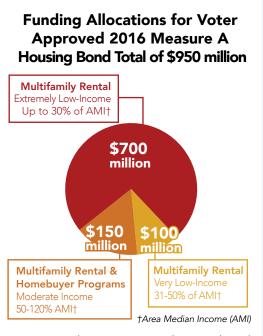

## **BUILDING HOMES, CHANGING LIVES**2016 Affordable Housing Bond Progress

The Housing Bond provides the means for the County to give our community's poorest and most vulnerable residents a fresh start. Many of our veterans, teachers, nurses, single parents, senior citizens, the disabled, foster youth, victims of abuse, chronically homeless, and individuals suffering from mental health or substance abuse illnesses are in need of innovative and effective housing solutions.