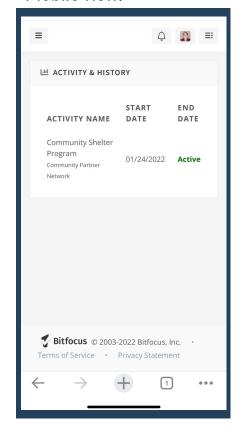

## **Activity & History**

The Activity & History feature provides you with a listing of your current and past program enrollments, including agency name, program name, start date, and end date

A green active icon is displayed for any active enrollments. If you have family members included in your enrollment, their names will display next to the program enrollment record.

## Viewing your program history

The Activity tab includes a display of program enrollment and exit data. No additional actions or information are available through the Activity tab.

Ask your provider if you don't recognize any programs or have questions about your participation.

#### Mobile view: