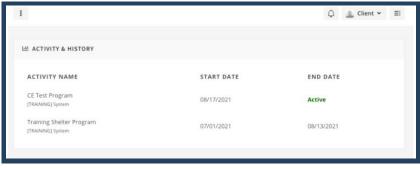

## **Activity & History**

The Activity & History feature provides you with a listing of your current and past program enrollments, including agency name, program name, start date, and end date

A green active icon is displayed for any active enrollments. If you have family members included in your enrollment, their names will display next to the program enrollment record.

## Viewing your program history

The Activity tab includes a display of program enrollment and exit data. No additional actions or information are available through the Activity tab.

Ask your provider if you don't recognize any programs or have questions about your participation.

### Computer view: