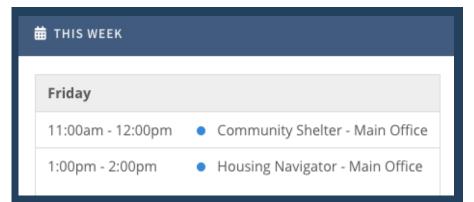

#### **Upcoming Appointments**

Your upcoming provider appointments will be displayed in the appointment information box.

The appointment details include the appointment time and any additional info given by your provider.