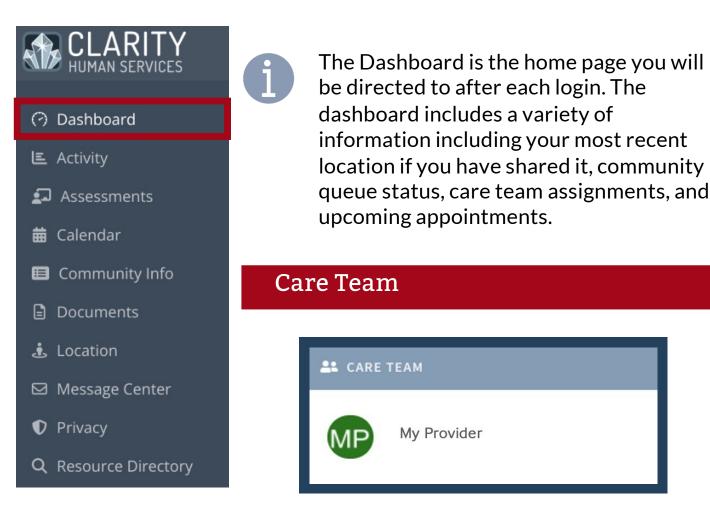

### Dashboard

Your care team members are displayed in the care team information box.

If you don't recognize any of these names, you can send them a message in the Message Center or ask one of your providers for more info.